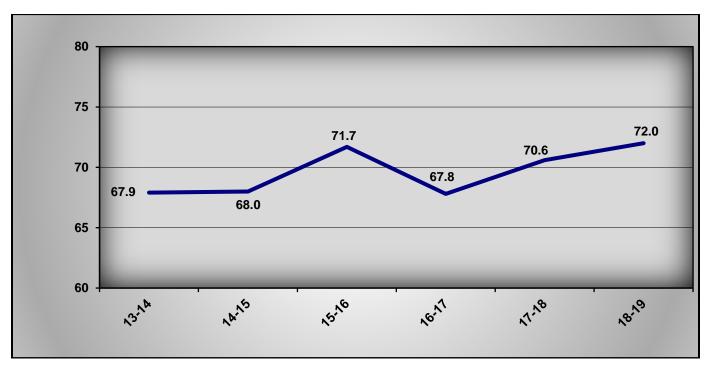

### **Advanced Placement Exam Pass Rates**

The College Board offers Advanced Placement (AP) testing to high school students. Credits earned in the AP program are recognized by the University of Wisconsin System and many other colleges and universities. The graph above highlights a 6-year trend of Slinger's AP pass rates.