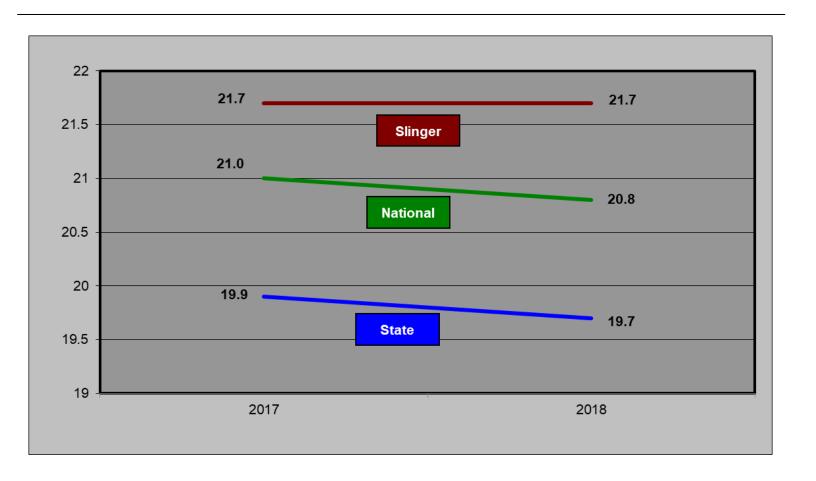

## **2019 ACT Test Results**

|               | Slinger | State | National |
|---------------|---------|-------|----------|
| % of students | 94.6%   | 91.7% | 60%      |
| English       | 20.7    | 18.5  | 20.3     |
| Math          | 21.7    | 19.6  | 20.7     |
| Reading       | 21.7    | 20.2  | 21.4     |
| Science       | 22.2    | 20.1  | 21.0     |
| Composite     | 21.7    | 19.7  | 20.8     |

This chart shows the ACT results of 2017 graduating seniors who took the enhanced American College Test as juniors or seniors. The test is one criterion for college admission. The results are broken down based on local, state, and national averages.

The graph below is a close-up of composite ACT scores over the past two years. The highest possible score is 36.